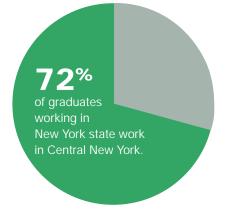

#### Geography

Where 2021 graduates are working, volunteering, or serving in the military.

#### **New York State**

| City             | Number of 2021 Grads |
|------------------|----------------------|
| Syracuse         | 152                  |
| OtherNY          | 18                   |
| NYC              | 12                   |
| Rochester        | 12                   |
| Albany           | 6                    |
| Utica            | 5                    |
| Buffalo          | 4                    |
| Other Central NY | 3                    |
| Binghamton       | 2                    |
| Total            | 214                  |