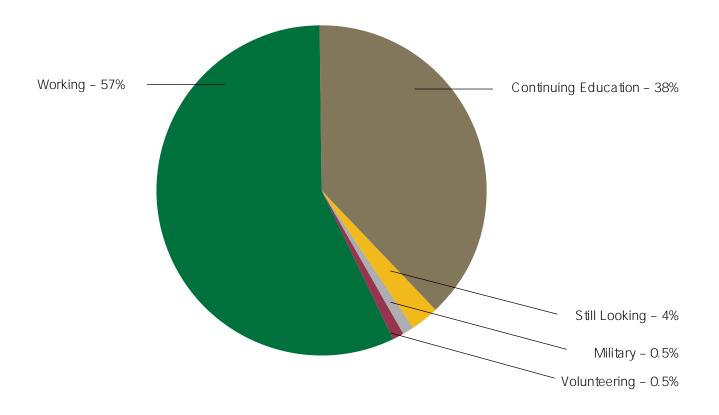

#### **Primary Post-Graduation Outcomes**

Class of 2021

#### **Outcomes Rate**

96%

The outcomes rate is the percentage of the class who is either working, attending graduate school, serving in the military, or volunteering full time. For the Class of 2021, our outcomes rate is 96 percent.

#### **Primary Post-Graduation Activities**

| Primary Post-Graduation Activities | Number | Percentage |  |
|------------------------------------|--------|------------|--|
| Working                            | 246    | 57%        |  |
| Continuing Education               | 163    | 38%        |  |
| Still Looking                      | 15     | 4%         |  |
| Military                           | 2      | 0.5%       |  |
| Volunteering                       | 2      | 0.5%       |  |
| NotSeeking                         | 0      | 0%         |  |
| Total Class of 2021                | 428    | 100%       |  |